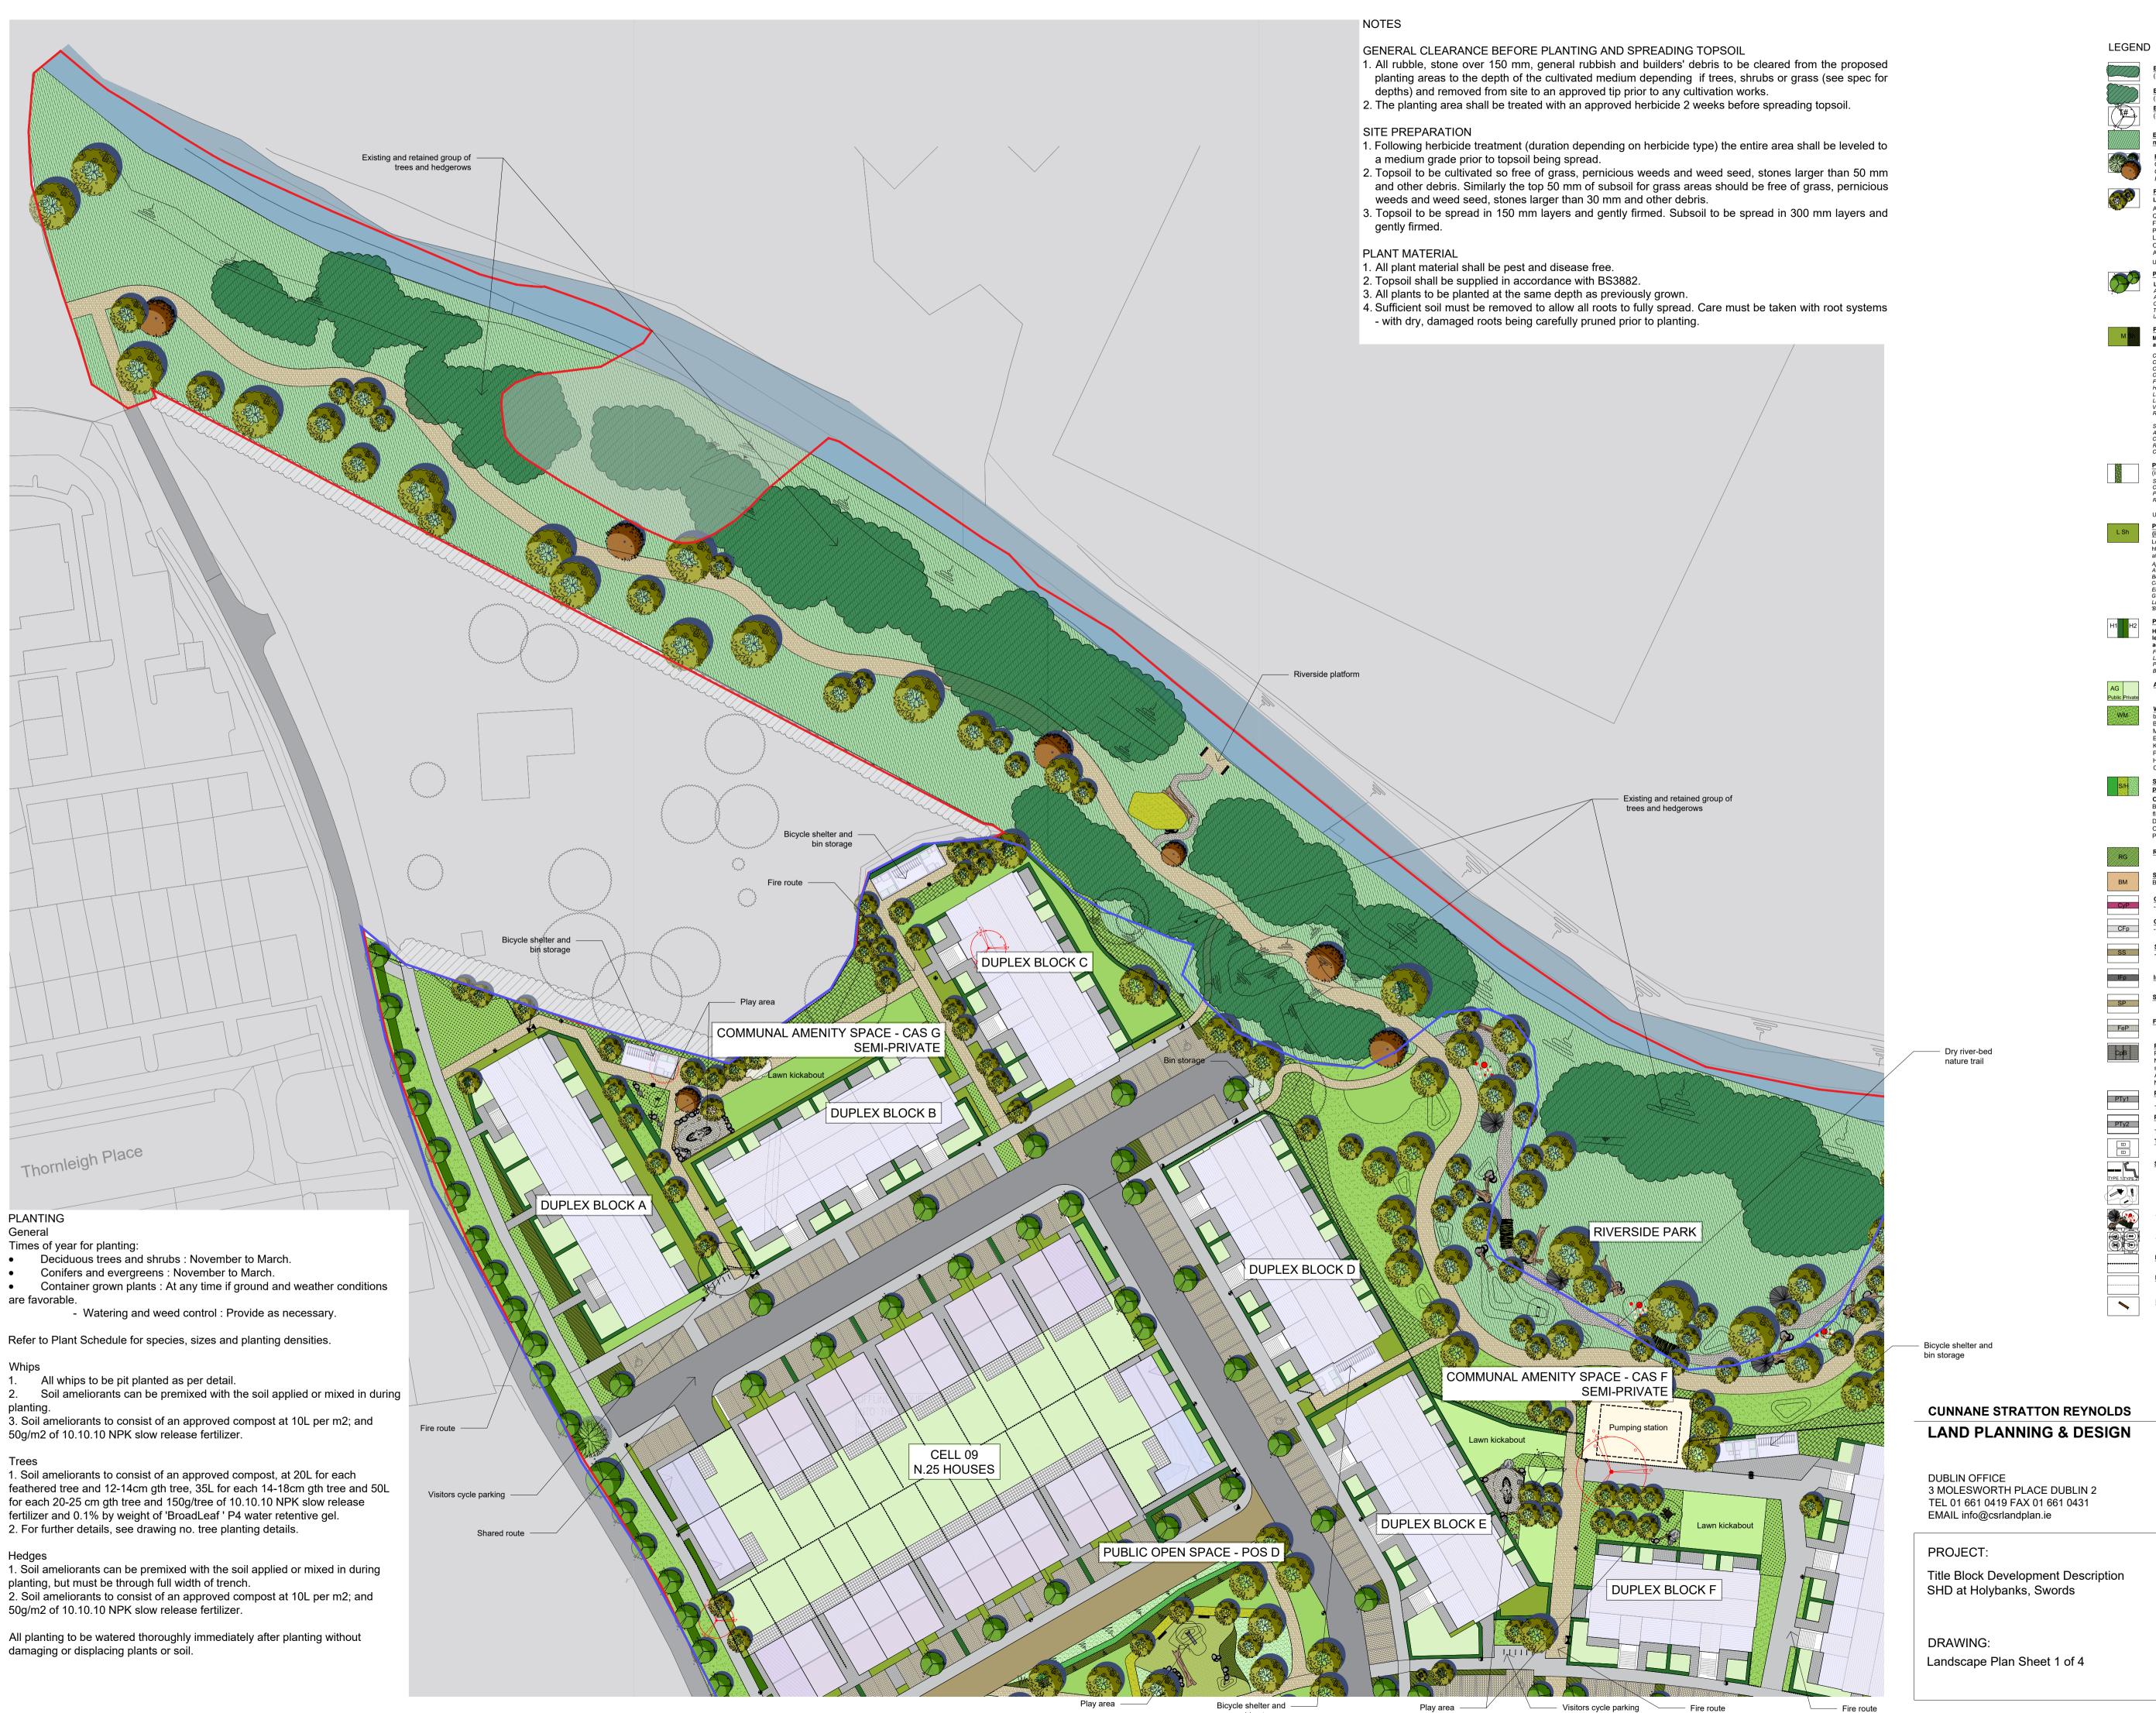

Existing Hedgerows Retained
(See Arborist's report for details)

Existing Group of Trees and Hedgerows Retained

Existing Trees Managed and Retained (See Arborist's report for details)

Existing vegetation retained and enhanced with native meadow seed (by Design by Nature or similar)

Proposed Feature Trees
Cedrus atlantica 'Glauca' 20-25cm, 6m ht Quercus pallustis 20-25cm, 6m ht

Proposed Parkland Trees

Small - Medium Trees Alnus glutinosa 14-16cm. 3-4m ht Fagus sylvatica 14-16cm, 4,25-6m ht Pinus sylvestris 120-150cm, RB Larix decidua 120-150cm, RB Castanea sativa 14-16cm 4.25-6m ht

Aesculus hippocastanum 14-16cm, 4.25-6m ht Underplanted with selected bulbs - Narcissus and Hyacinthoides non - scripta Proposed Street Trees Large Trees

Acer campestre 'Streetwise' 16-18 cm gth, 4-6m ht

Acer campestre 'Elsrijk' 16-18cm gth, 4-6m ht

Sorbus aria 'Lutescens' 14-16cm, 3-4m ht

Corylus columa 14-16cm gth, 5-6m ht Tilia cordata 'Greenspire' 16-18cm, 5-6m ht Ulmus 'Lobel' 16-18cm, 5-6m ht Proposed Shrubs Planting (indicative planting list)

Medium height ornamental shrub mix at 3/m2 Choisya ternata 45-60cm, 3L pot - 20%

Cornus sanguinea 60-90cm, br. - 10% Corylus avellana 60-90cm, br. - 10% Cytissus 'Ali Gold' 45-60cm, 3L pot - 5% Fuchsia 'Riccartonii 45-60cm, 3L pot - 5% Hypericum 'Hidcote 45-60cm, 3L pot - 10% Lavandula ang. 45-60cm, 3L pot - 15% Lonicera pileata 45-60cm, 3L pot - 10% Viburnum davidii 30-45, 2L pot - 10% Rosa 'Rhapsody Blue/Tananaistrua - 10%

Specimen: Amelancier Canadendis 90-120cm Cotinus coggygria (90-120cm) Rhus thypina (90-120cm) Cordyline australis (90 cm)

Proposed Native Hedge & Perennials Planting (indicative planting list) Sambucus nigra Crataegus monogyna Prunus spinosa Rosa canina

Underplanted with native bulbs - Narcissus and Hyacinthoides non - scripta Proposed Shrubs & Perennials Planting

(indicative planting list) Low height ornamental shrubs/plants - max. ht. 40-150cm, 2L min. pot size and planted

Ayuga reptans va
Aster novi-beigii Picea abies procumbens
Berberis 'Amstelveen' Potentilla spp.
Ceanothus 'Blue Mound'
Erica spp.
Geranium m. 'Czakor'
Lavandula angustifolia
'Blue Cushion' Miscanthus spp.
Picea abies procumbens
Potentilla spp.
Rosa ('Ahapsody Blue'
Rudbeckia 'Goldstrum'
Spirea japonica 'Firelight
Santolina cham. 'Nana
Sarcococca spp. Proposed Hedges

Hedges planted in single species lengths of hedge varied randomly across site. 60-90cm at 3/lin.m

**Amenity Grass** 

Wildflower Meadow (indicative native seeds list)
by Design by Nature or equivalent
Birdsfoot Trefoil, Black Meddick, Devil's Bit Scabious, Corn Marigold, Corn Poppy, Corncockle, Cornflower, Cowslip, Evebright, Fleabane, Kidney Vetch, Lady's Bedstraw, Lesser Knapweed, Marjoram, Scented Mayweed, Ox-eye Daisy, Ribwort Plantain, Red Campion, Red Clover, Red Bartsia, Rough

Hawksbit, Selfheal, Sorrel, St Johnswort, White Campion, Wild Carrot, White Clover, Yarrow, Yellow Rattle.

Swale/ low height herbaceous planting (indicative list) Ornamental grasses:
Briza media\*, Carex
flacca\*, Stipa barbata,
vulgare, Achillea millefolium\*, Deschampsia cespitosa\*, Eryngium giganteum, Inula helenium

Carex oshimensis, Geranium sanguineum\*, Sanguisorba officinalis\*, Aquilegia vulgaris\* Reinforced Grass

Shared surface
- Buff Coloured Tarmac to Engineers Detail

Shared path - cyclists and pedestrians
- Resin bound path

Feature paving
- Rectangular PC pavers, or patterned concrete to key spaces with stone highlights Permeable parking bays PCC Pavers 120x160x80m Natural, Silver or Charcoal Finish to complement

street facades and reinforce character areas.

Alternate colours for details and highlights. N.B. Permeable paving to private areas only. Paving Type 1
- Selected PCC Pavers/slabs

Paving Type 2
Selected PCC Pavers/slabs Table Tennis

Selected Play Equipment

Play trail
(Willow teepees, willow tunnels, mushroom play, logs, boulders, insect hotels

Feature entrance signage

REV DATE AMENDMENT

DATE:

**DRAWING NO:** 

SCALE: 1/500@A1 DRAWN: DC/TS CHECKED:

**JUNE 2020** 